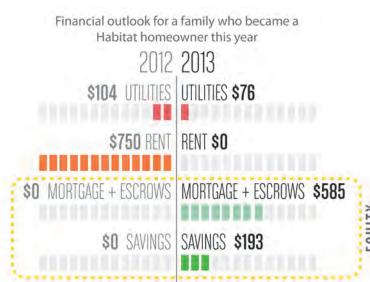

## What a difference a year and a home make

Last winter, we had to wear layers of clothing and stay under the blankets when we were at home. The cold air came in through the cracks in the windows and under the doors. This year, during the cold winter days, all I can think of is how grateful I am to have a warm, safe home for my kids. I don't have to worry anymore that they will be cold at night. Plus, we are saving \$150 a month on our electric bill, which has made a huge difference in our lives.

-Rachel Mayo Habitat Partner Family