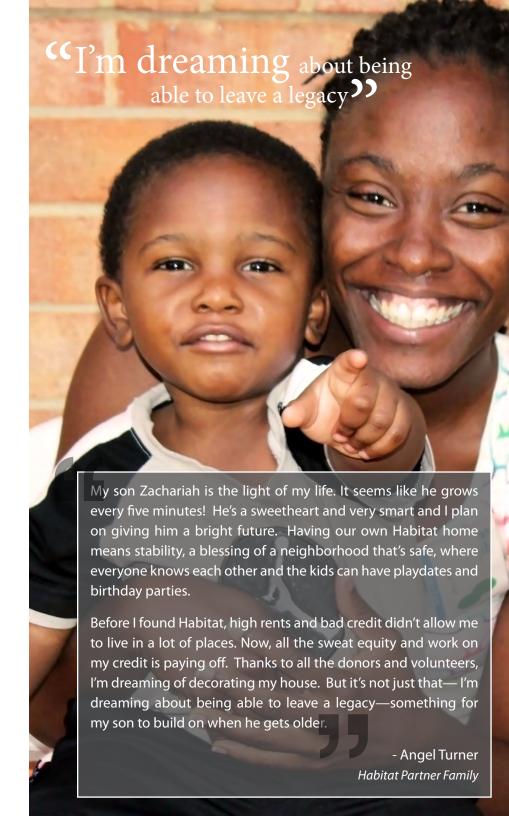

## What a difference a year and a home make

Last winter, we had to wear layers of clothing and stay under the blankets when we were at home. The cold air came in through the cracks in the windows and under the doors. This year, during the cold winter days, all I can think of is how grateful I am to have a warm, safe home for my kids. I don't have to worry anymore that they will be cold at night. Plus, we are saving \$150 a month on our electric bill, which has made a huge difference in our lives.

-Rachel Mayo Habitat Partner Family